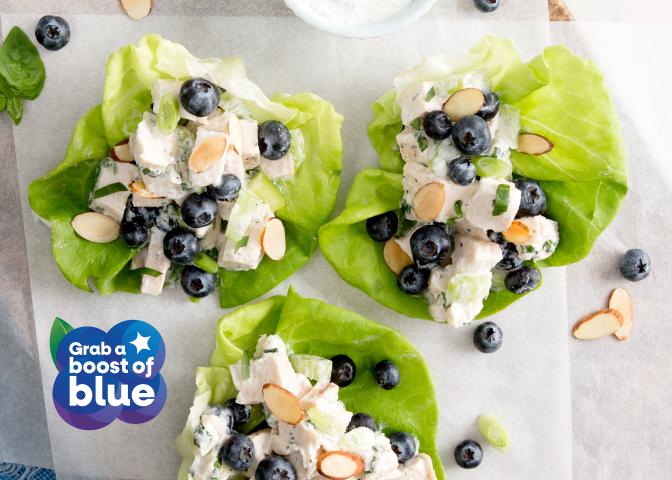

## Blueberry Almond Chicken Salad Lettuce Wraps

Servings: 8 (2 lettuce wraps per serving)

## **INGREDIENTS**

- 1/2 cup plain, fat-free Greek yogurt
- 1/4 cup fresh basil, chopped
- 1/2 teaspoon kosher salt
- 1/4 teaspoon pepper
- 3 cups cooked chicken, chopped
- 1 cup blueberries
- 1/2 cup celery, chopped
- 1/4 cup scallions, chopped
- 8 lettuce leaves
- · 2 tablespoons almonds, sliced and toasted

## **INSTRUCTIONS**

- In a bowl, combine yogurt, basil, salt and pepper until blended.
- 2 Add chicken, blueberries, celery and scallions and toss until evenly coated.
- 3 Arrange lettuce leaves on serving platter and top with chicken mixture, dividing evenly between lettuce leaves.
- 4 Top with almonds.